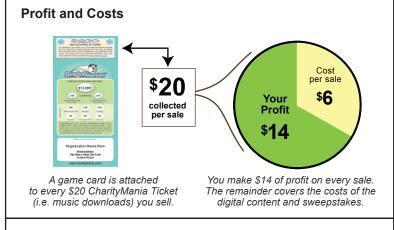

#### How to play

BaseballMania is an exciting sweepstakes fundraiser based on professional baseball. You earn 70% profit for every \$20 CharityMania Ticket you sell. Sweepstakes participants can win \$1,000s in prize money based on the results of the baseball teams printed on the backs of their sweepstakes game cards.