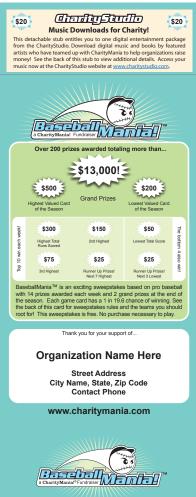

#### How to play

BaseballMania is an exciting sweepstakes fundraiser based on professional baseball. You earn 70% profit for every \$20 CharityMania Ticket you sell. Sweepstakes participants can win \$1,000s in prize money based on the results of the baseball teams printed on the backs of their sweepstakes game cards.

Game cards contain 3 random teams in each of the last 15 full weeks of the professional baseball season. To play the game, participants simply add up the runs scored by the 3 teams printed on their cards in a given week. Each week, the 10 highest scoring cards, and the 4 lowest scoring cards, win prizes!

## Weekly Prize Money Amounts

| Game card with the highest combined runs | \$300 |
|------------------------------------------|-------|
| Second highest runs scored               | \$150 |
| Third highest runs scored                | \$75  |
| Runner Up: next 7 highest scoring        | \$25  |
| Lowest total runs scored                 | \$50  |
| Runner Up: next 3 lowest scoring         | \$25  |
| Total prize money paid per week          | \$825 |
|                                          |       |
| Grand Prize Winners                      |       |

| Highest 15 week total runs scored | \$500 |
|-----------------------------------|-------|
| Lowest 15 week total runs scored  | \$200 |
| Total Grand Prize money paid      | \$700 |

## **Odds of Winning**

Win at least once during sweepstakes: 1 in 19.6 Each week: 1 in 290 Grand Prize: 1 in 2030