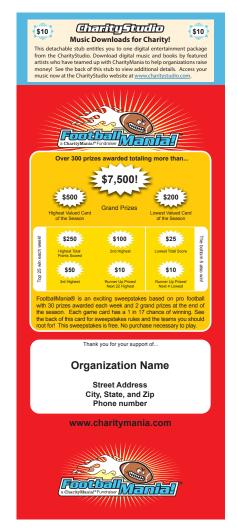

### How to play

FootballMania is an exciting sweepstakes fundraiser based on professional football. You earn 65% profit for every \$10 CharityMania Ticket you sell. Sweepstakes participants can win \$1,000s in prize money based on the results of the football teams printed on the backs of their sweepstakes game cards.

Game cards contain 3 random teams in each of the last 10 weeks of the professional football season. To play the game, participants simply add up the points scored by the 3 teams printed on their cards in a given week. Each week, the 25 highest scoring cards, and the 5 lowest scoring cards, win prizes!

# **Weekly Prize Money Amounts**

| Game card with the highest combined score | \$250 |
|-------------------------------------------|-------|
| Second highest score                      | \$100 |
| Third highest score                       | \$50  |
| Runner Up: next 22 highest scoring        | \$10  |
| Lowest total score                        | \$25  |
| Runner Up: next 4 lowest scoring          | \$10  |
| Total prize money paid per week           | \$685 |

### **Grand Prize Winners**

Game card with the highest 10 Week Total \$500 Game card with the lowest 10 Week Total \$200 Total Grand Prize money paid \$700

## **Odds of Winning**

Win at least once during sweepstakes: 1 in 16.9

Each week: 1 in 165 Grand Prize: 1 in 2480