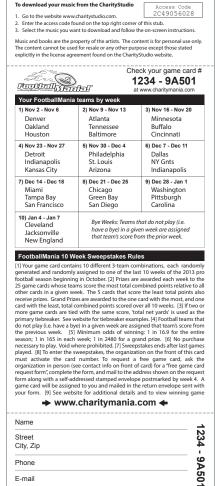

Game cards contain 3 random teams in each of the last 10 weeks of the professional football season. To play the game, participants simply add up the points scored by the 3 teams printed on their cards in a given week. Each week, the 25 highest scoring cards, and the 5 lowest scoring cards, win prizes!

### Winning game card example

Say your game card has these teams one week:

| Team         | Points scored |
|--------------|---------------|
| Chicago      | 42            |
| Green Bay    | 35            |
| San Diego    | 41            |
| Total points | 118           |

If your card's teams score more total points than any other card, then you win the top prize for that week!

### Sign-up Dates

The 10 Week Edition of FootballMania begins in early November each year (week 9 of the professional football season). Make sure to sign up early enough so you have time to sell your CharityMania Tickets before the sweepstakes begins. See website for official sign-up dates.