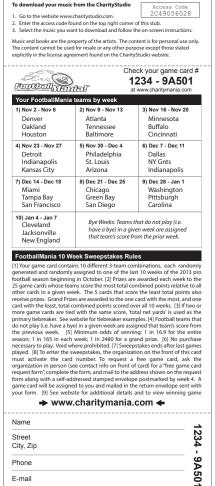

Game cards contain 3 random teams in each of the last 10 weeks of the professional football season. To play the game, participants simply add up the points scored by the 3 teams printed on their cards in a given week. Each week, the 25 highest scoring cards, and the 5 lowest scoring cards, win prizes!

## **Weekly Prize Money Amounts**

E-mail

| Game card with the highest combined score | \$400   |
|-------------------------------------------|---------|
| Second highest score                      | \$200   |
| Third highest score                       | \$100   |
| Runner Up: next 22 highest scoring        | \$25    |
| Lowest total score                        | \$50    |
| Runner Up: next 4 lowest scoring          | \$25    |
| Total Prize money paid per week           | \$1,400 |

#### **Grand Prize Winners**

Game card with the highest 10 week total \$1,000 Game card with the lowest 10 week total \$200 Total Grand Prize money paid \$1,200