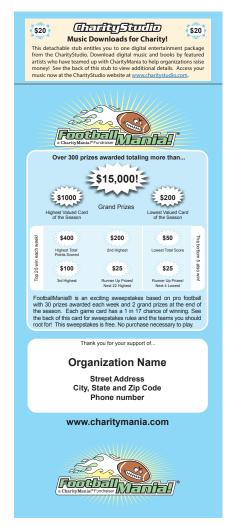

## How to play

FootballMania is an exciting sweepstakes fundraiser based on professional football. You earn 70% profit for every \$20 CharityMania Ticket you sell. Sweepstakes participants can win \$1,000s in prize money based on the results of the football teams printed on the backs of their sweepstakes game cards.

Game cards contain 3 random teams in each of the last 10 weeks of the professional football season. To play the game, participants simply add up the points scored by the 3 teams printed on their cards in a given week. Each week, the 25 highest scoring cards, and the 5 lowest scoring cards, win prizes!

## **Weekly Prize Money Amounts**

E-mail

| Game card with the highest combined score | \$400   |
|-------------------------------------------|---------|
| Second highest score                      | \$200   |
| Third highest score                       | \$100   |
| Runner Up: next 22 highest scoring        | \$25    |
| Lowest total score                        | \$50    |
| Runner Up: next 4 lowest scoring          | \$25    |
| Total Prize money paid per week           | \$1,400 |

#### **Grand Prize Winners**

Game card with the highest 10 week total \$1,000 Game card with the lowest 10 week total \$200 Total Grand Prize money paid \$1,200