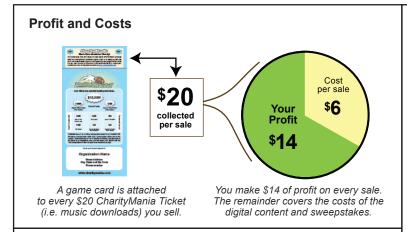

## How to play

FootballMania is an exciting sweepstakes fundraiser based on professional football. You earn 70% profit for every \$20 CharityMania Ticket you sell. Sweepstakes participants can win \$1,000s in prize money based on the results of the football teams printed on the backs of their sweepstakes game cards.