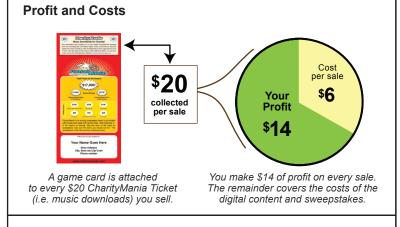

## How to play

FootballMania is an exciting sweepstakes fundraiser based on professional football. You earn 70% profit for every \$20 CharityMania Ticket you sell. Sweepstakes participants can win \$1,000s in prize money based on the results of the football teams printed on the backs of their sweepstakes game cards.