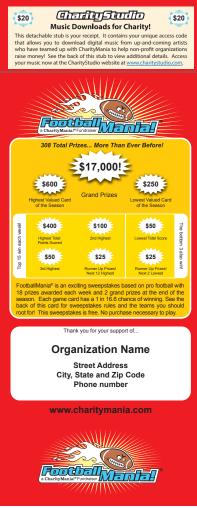

## How to play

FootballMania is an exciting sweepstakes fundraiser based on professional football. You earn 70% profit for every \$20 CharityMania Ticket you sell. Sweepstakes participants can win \$1,000s in prize money based on the results of the football teams printed on the backs of their sweepstakes game cards.

Game cards contain 3 random teams in each of the 17 weeks of the professional football season. To play the game, participants simply add up the points scored by the 3 teams printed on their cards in a given week. Each week, the 15 highest scoring cards, and the 3 lowest scoring cards, win prizes!