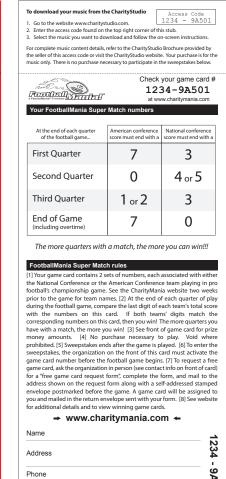

Sweepstakes participants can win \$1,000s in prize money by simply matching the numbers on the back of their game card with the score of pro football's championship game at the end of each quarter of play. The more quarters that end in a match, the more prize money the participant wins.

## Winning game card example

At the end of the 2nd quarter of play (during the big game), let's say the score is...

American Conference
Team's Score......20

If each team's score ends with a number that matches the corresponding numbers printed on your card, then you win! The more quarters with a match, the more you can win!

#### **Odds of Winning**

Based on historical scoring from the Super Bowl, the odds of winning a prize in SuperMatch is approximately 1 in 14. These odds are significantly better than the odds in a traditional squares pool because we have removed the number combinations that are least likely to occur.