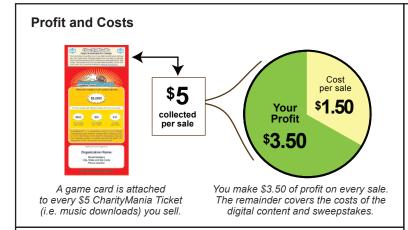

## How to play

FootballMania is an exciting sweepstakes fundraiser that is based on the popular "Squares Pools" played during pro football's championship game. You earn 70% profit for every \$5 CharityMania Ticket you sell.