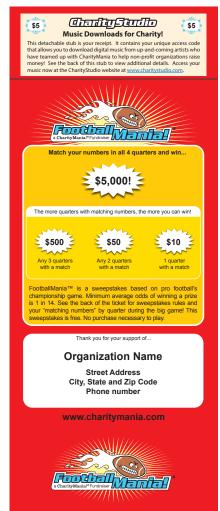

## How to play

FootballMania is an exciting sweepstakes fundraiser that is based on the popular "Squares Pools" played during pro football's championship game. You earn 70% profit for every \$5 CharityMania Ticket you sell.

Sweepstakes participants can win \$1,000s in prize money by simply matching the numbers on the back of their game card with the score of pro football's championship game at the end of each quarter of play. The more quarters that end in a match, the more prize money the participant wins.

## Winning game card example

At the end of the 2nd quarter of play (during the big game), let's say the score is...

American Conference
Team's Score......20

If each team's score ends with a number that matches the corresponding numbers printed on your card, then you win! The more quarters with a match, the more you can win!