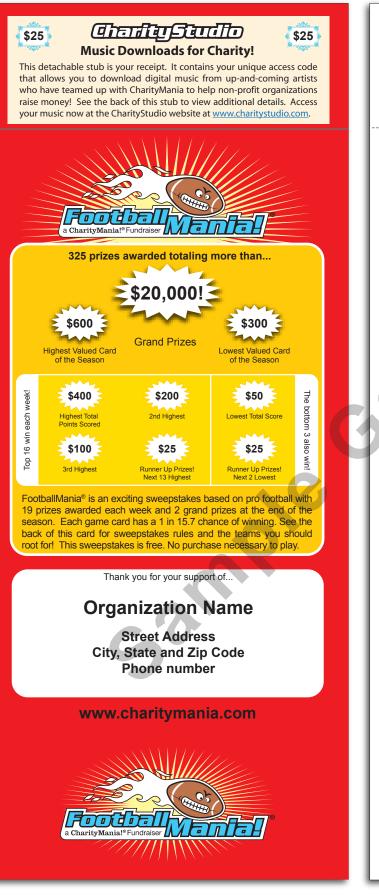

For complete music content details, refer to the CharityStudio Brochure provided by the seller of this access code or visit the CharityStudio website. Your purchase is for the music only. There is no purchase necessary to participate in the sweepstakes below.

[1] Your game card contains 17 different 3-team combinations, each randomly generated and randomly assigned to the 17 weeks of the 2014 pro football season, scheduled to begin on 9/4/2014. [2] Prizes are awarded each week to the 16 game cards whose teams score the most total combined points relative to all other cards that week. The 3 cards that score the least total points also receive prizes. Grand Prizes are awarded to the one card with the most, and one card with the least, total combined points scored over all 17 weeks. [3] If two or more cards are tied with the same score, 'total net yards' is used as the primary tiebreaker. See website for tiebreaker examples. [4] Football teams that do not play (have a bye) in a given week are assigned that team's score from the previous week. [5] Minimum odds of winning: 1 in 17 for the entire season; 1 in 261 in each week; 1 in 2480 for a grand prize. [6] No purchase necessary to play. Void where prohibited. [7] Sweepstakes ends on 12/28/2014. [8] To enter the sweepstakes, the organization on the front of this card must activate the card number. To request a free game card, ask the organization in person (see contact info on front of card) for a "free game card request form", complete the form, and mail to the address shown on the request form along with a self-addressed stamped envelope postmarked by 10/22/2014. A game card will be assigned to you and mailed in the return envelope sent with your form. [9] See website for additional details and to view winning game cards.